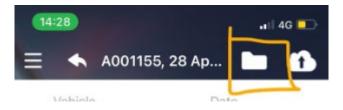

5. When the download is completed, you can play or download it to your smartphone.