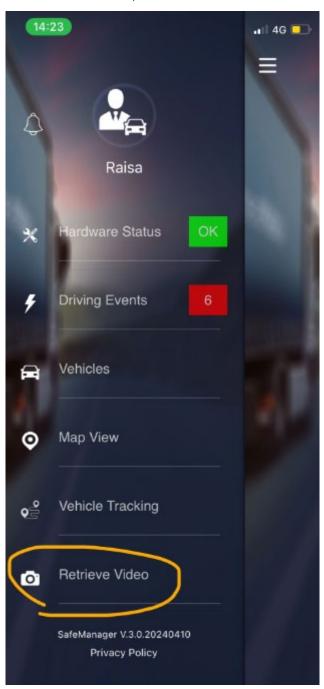

## How to retrieve video in the CameraMatics Safe Manager mobile application:

1. On the left menu, select Retrieve Video:

2. Select the vehicle and date of the footage you are looking for. Please note that the vehicle must be online to download footage.