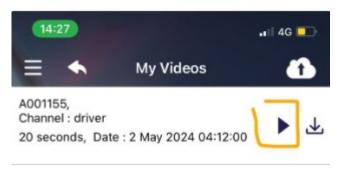

5. When the download is completed, you can play or download it to your smartphone.