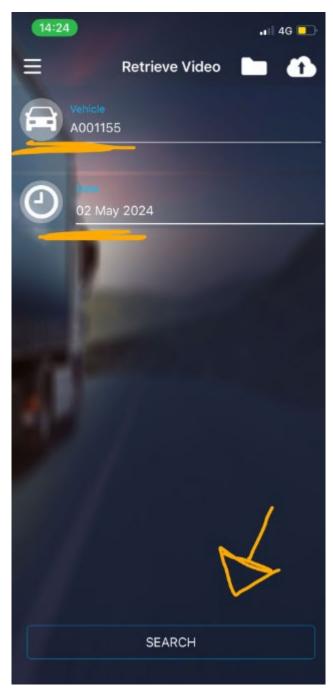

## How to retrieve video in the CameraMatics Safe Manager mobile application:

1. On the left menu, select Retrieve Video:

2. Select the vehicle and date of the footage you are looking for. Please note that the vehicle must be online to download footage.