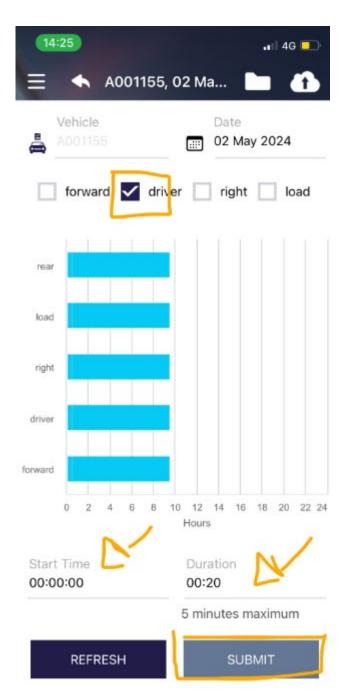

5. When the download is completed, you can play or download it to your smartphone.