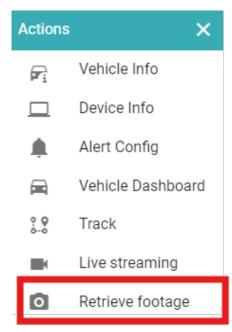

## How to use video playback feature

1. Select the desired vehicle and under actions, choose Retrieve footage

2. Select the camera lens you would like to stream, date, time range and duration of desired playback