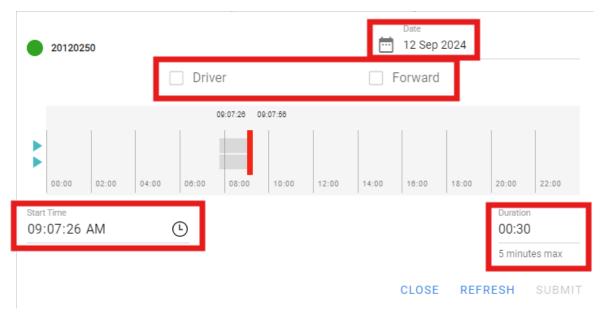

## How to use video playback feature

1. Select the desired vehicle and under actions, choose Retrieve footage

2. Select the camera lens you would like to stream, date, time range and duration of desired playback