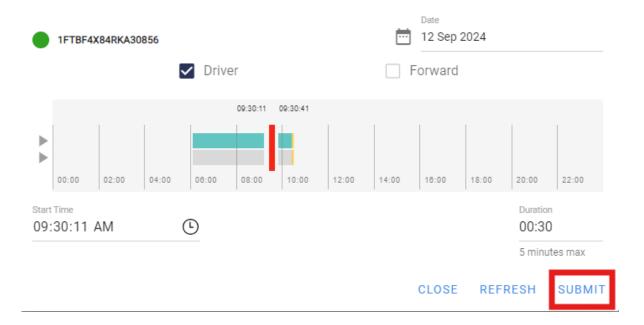

IRE: +353 (0)1 963 1380 UK: +44 (0)20 3740 3562

US: +1 (804) 420-2833

CameraMatics.com

3. Click on the green play arrow to playback video footage from the selected date and time range

4. One you have identified the footage you need to download, click the submit button and the video will be downloaded to the My Files section of your user account