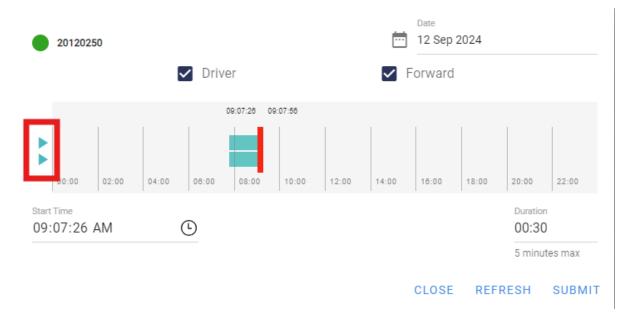

IRE: +353 (0)1 963 1380 UK: +44 (0)20 3740 3562

US: +1 (804) 420-2833

CameraMatics.com

3. Click on the green play arrow to playback video footage from the selected date and time range

4. One you have identified the footage you need to download, click the submit button and the video will be downloaded to the My Files section of your user account